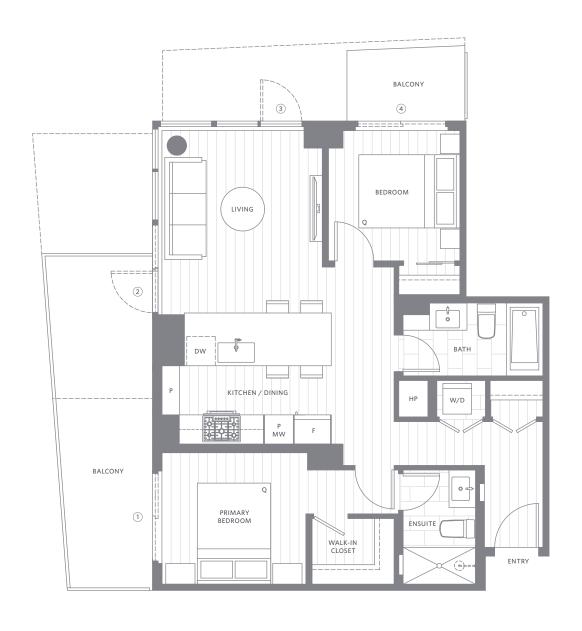

## Plan B7

## 2 Bedroom2 Bathroom

 Indoor
 787 SF

 Outdoor
 222-252 SF

 Total
 1,009-1,039 SF

Level 14-15

Level 8-13

1 SLIDER: UNITS 805, 905

2 SWING DOOR: UNITS 1005, 1105 SLIDER: UNITS 1205-1505 3 SWING DOOR: UNITS 805, 905

4 SLIDER: UNITS 1005-1505

TOWNLINE X (E) Canderel

0 40" 80" 160"

The developer reserves the right to make changes, modifications or substitutions to the building design, specifications and floor plans should they be necessary. Final floor plans may be a mirro image of the floor plans shown. Balcomy/patio sizes vary floor to floor. Interior square footage and room sizes are based on preliminary survey measurements, plans are also actual square footage may vary from the final survey and architectural drawings. This is not an offering for sale. Any such offering can only be made you of disclosures tatement. E. 8.0.E.