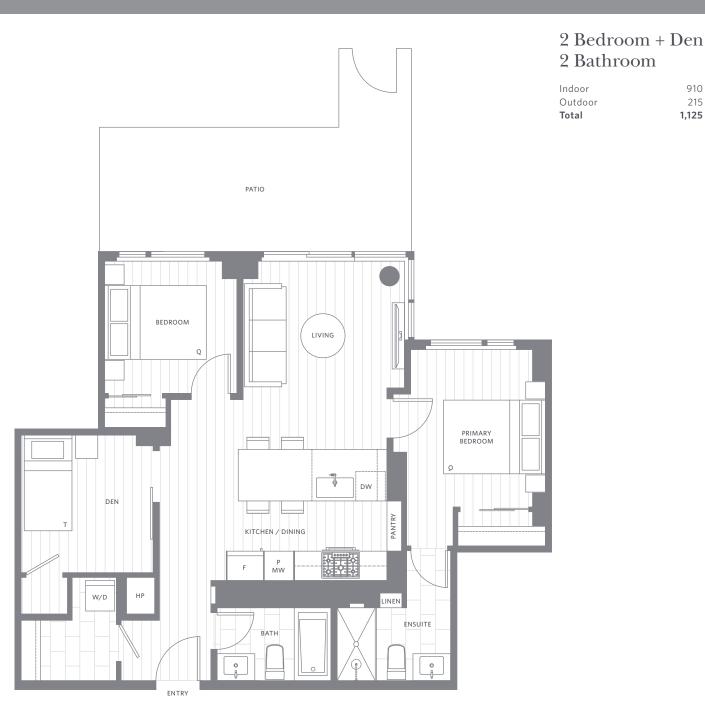

E

910 SF 215 SF

1,125 SF

Phase 3

## Plan B13

 $\gg$  N

TOWNLINE X (E) Canderel

The developer reserves the right to make changes, modifications or substitutions to the building design, specifications and floor plans should they be necessary. Final floor plans may be a mirror image of the floor plans shown. Balcomy/patio sizes vary floor to floor, Interior square footage and room sizes are based on preliminary survey measurements. Sizes are approximate and actual square footage may vary from the final survey and architectural drawings. This is not an offering for sale. Any such offering can only be made by way of disclosure statement £. 8.0 E.