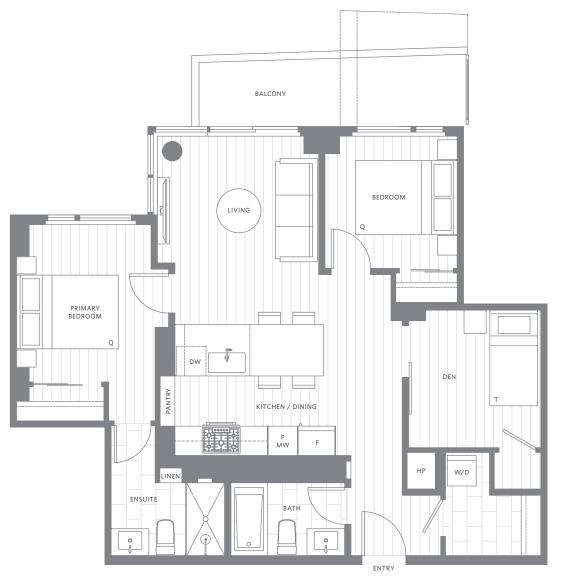

## Plan B13

## 2 Bedroom + Den 2 Bathroom

| Indoor  | 894-911 SF   |
|---------|--------------|
| Outdoor | 60-104 SF    |
| Total   | 971-1,015 SF |
|         |              |